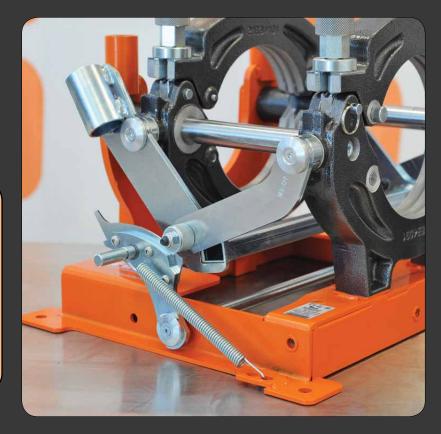

# DETAILS AS YOU LIKE!

LOCKING DEVICE

HELPS TO KEEP
CONSTANT
PRESSURE DURING
HEAT SOAK AND
FUSION / COOLING

Self-centering and precise jaws/clamps

Rigid fiberglass heating plate bag

Twin blade milling cutter