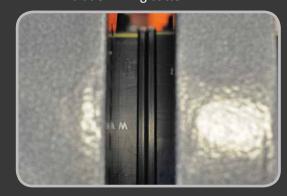

chine body, two clamps with fast inserts system by locking buttons, an extractable electric milling cutter provided with a safety micro-switch, an extractable heating plate with "Digital Dragon" the high precision electronic thermoregulator (± 1° C accuracy) with digital display and regulating buttons. This system includes Led indicators to check if the machine is working normally (live tension and working temperature), contingent probe's failures and/or temperature anomalies. Power supply 110 V or 230 V

VERSATILITY

HIGH
PRECISION
THERMOREGULATOR

**EASY TO USE** 



# DETAILS AS YOU LIKE!

LOCKING DEVICE

HELPS TO KEEP
CONSTANT
PRESSURE DURING
HEAT SOAK AND
FUSION / COOLING







Self-centering and precise jaws/clamps



Rigid fiberglass heating plate bag



Twin blade milling cutter



Good bead visibility

## TECHNICAL FEATURES

| Working range                                         | Ø 32 ÷ 160 mm<br>Ø 1" ÷ 5" IPS<br>Ø 3" ÷ 4" DIPS<br>Ø 1 <sup>1/4</sup> " ÷ 2" CTS |
|-------------------------------------------------------|-----------------------------------------------------------------------------------|
| Materials                                             | HDPE, PP, PVDF For other materials contact RITMO S.P.A.                           |
| Power supply                                          | 110 V Single Phase 50/60 Hz<br>230 V Single Phase 50/60 Hz                        |
| Total absorbed power                                  | 1850 W (110 V)<br>1700 W (230 V)                                                  |
| Dimension Body Machine