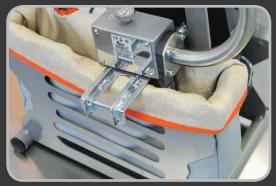

Featuring: a machine body, two clamps with fast inserts system by locking buttons, an extractable electric milling cutter provided with a safety micro-switch, an extractable heating plate with "Digital Dragon" the high precision electronic thermoregulator (± 1° C accuracy) with digital display and regulating buttons. This system includes Led indicators to check if the machine is working normally (live tension and working temperature), contingent probe's failures and/or temperature anomalies. Power supply 110 V or 230 V

# DETAILS AS YOU LIKE!

LOCKING DEVICE

HELPS TO KEEP
CONSTANT
PRESSURE DURING
HEAT SOAK AND
FUSION / COOLING

Self-centering and precise jaws/clamps

Rigid fiberglass heating plate bag

Twin blade milling cutter