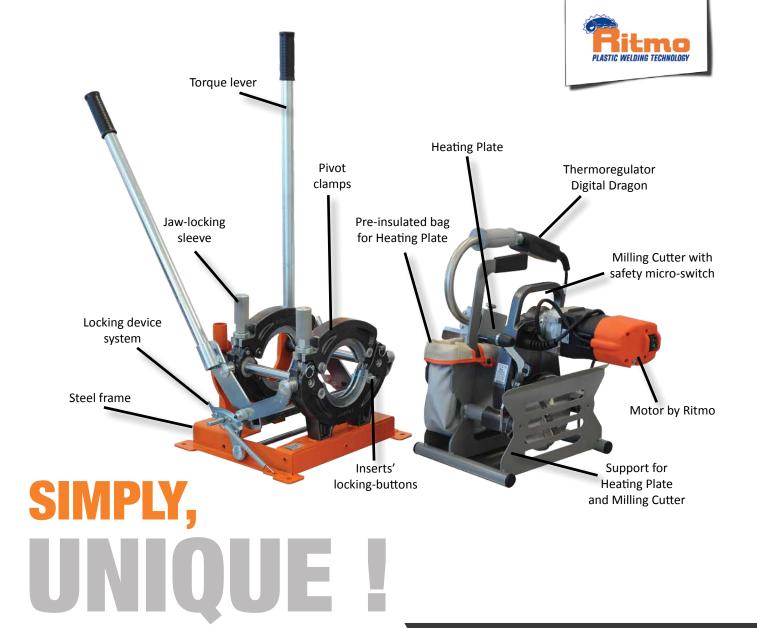

Featuring: a machine body, two clamps with fast inserts system by locking buttons, an extractable electric milling cutter provided with a safety micro-switch, an extractable heating plate with "Digital Dragon" the high precision electronic thermoregulator (± 1° C accuracy) with digital display and regulating buttons. This system includes Led indicators to check if the machine is working normally (live tension and working temperature), contingent probe's failures and/or temperature anomalies. Power supply 110 V or 230 V

# DETAILS AS YOU LIKE!

LOCKING DEVICE

HELPS TO KEEP
CONSTANT
PRESSURE DURING
HEAT SOAK AND
FUSION / COOLING

Self-centering and precise jaws/clamps

Rigid fiberglass heating plate bag

Twin blade milling cutter