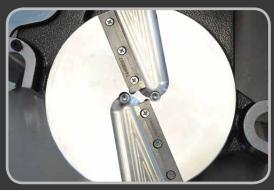

# DETAILS AS YOU LIKE!

LOCKING DEVICE

HELPS TO KEEP
CONSTANT
PRESSURE DURING
HEAT SOAK AND
FUSION / COOLING

Self-centering and precise jaws/clamps

Rigid fiberglass heating plate bag

Twin blade milling cutter