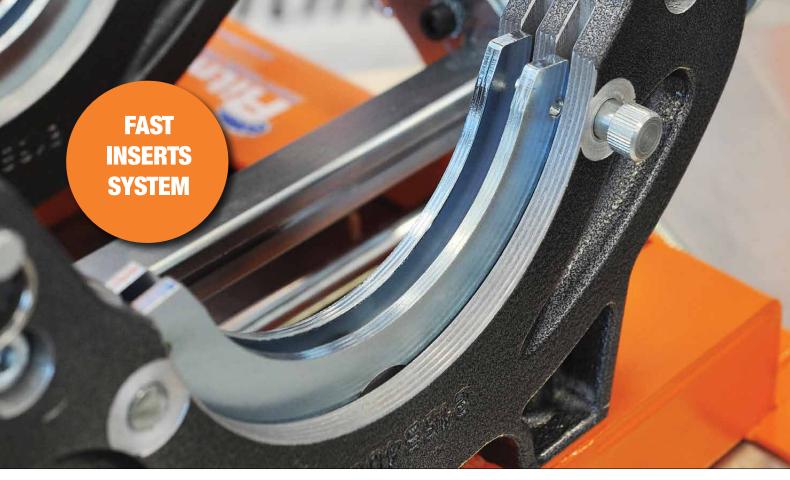

Featuring: a machine body, two clamps with fast inserts system by locking buttons, an extractable electric milling cutter provided with a safety micro-switch, an extractable heating plate with "Digital Dragon" the high precision electronic thermoregulator (± 1° C accuracy) with digital display and regulating buttons. This system includes Led indicators to check if the machine is working normally (live tension and working temperature), contingent probe's failures and/or temperature anomalies. Power supply 110 V or 230 V

# DETAILS AS YOU LIKE!

LOCKING DEVICE

HELPS TO KEEP
CONSTANT
PRESSURE DURING
HEAT SOAK AND
FUSION / COOLING

Self-centering and precise jaws/clamps

Rigid fiberglass heating plate bag

Twin blade milling cutter